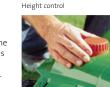

24 V battery tools

Always at the right height...

The ideal position can always be attained thanks to the adjustable handle bars. The grass box which opens at the back can also be emptied without a change of grip.

Always close... The BRILL evolution can always be perfectly adapted to the right lawn height using the central, adjustable 7 postion height settings. The deepest cutting height of 16 mm makes mowing lawns